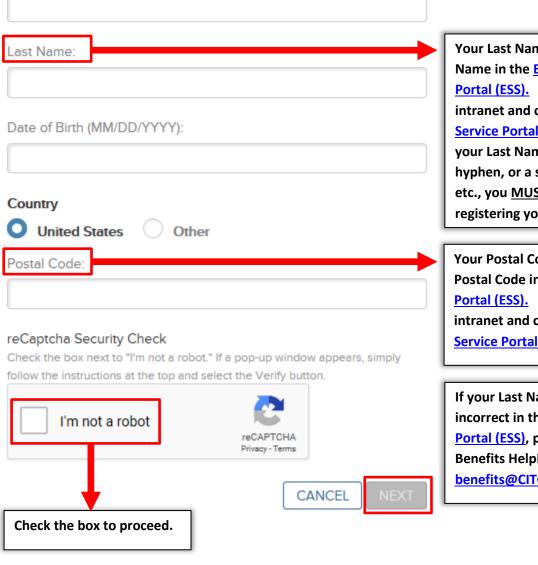

## **Register Your Account**

To register your account, please provide your information below. If you already have an account set up, click "Cancel" then log in using your Username and password.

Last 4 Digits of Social Security Number:

Your Last Name <u>MUST</u> match your Last Name in the <u>Employee Self-Service</u> <u>Portal (ESS).</u> Please visit the CITGO intranet and click the <u>Employee Self-</u> <u>Service Portal (ESS)</u> tile to confirm. If your Last Name includes a space, hyphen, or a suffix such as Jr, Sr, II, III, etc., you <u>MUST</u> include it when registering your account.

Your Postal Code <u>MUST</u> match your Postal Code in the <u>Employee Self-Service</u> <u>Portal (ESS)</u>. Please visit the CITGO intranet and click the <u>Employee Self-</u> <u>Service Portal (ESS)</u> tile to confirm.

If your Last Name or Postal Code is incorrect in the <u>Employee Self-Service</u> <u>Portal (ESS)</u>, please contact the CITGO Benefits HelpLine at 1-888-443-5707 or <u>benefits@CITGO.com</u>.