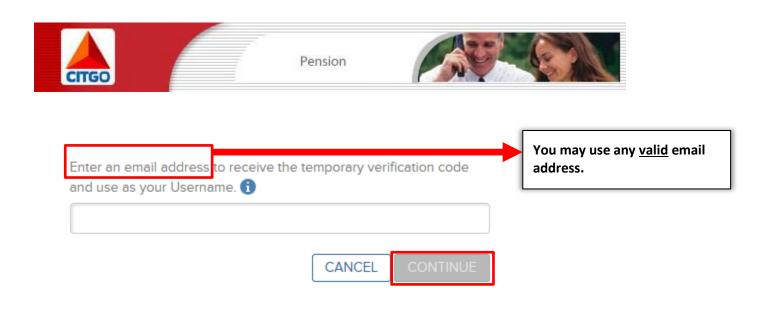

## Two-Step Authentication

Enter the 6-digit code sent to your email account. Don't see the email? Check your junk/spam folder.

Pension

Congratulations! Your registration is complete.

Please note that the email address used for Username will be used for account related security purposes only and might not be your email address for communications. Review and designate the email address to use for communications in the profile page after logging in.