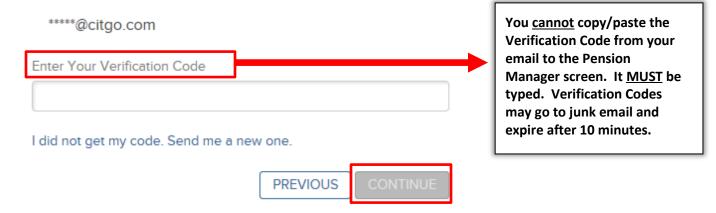

## Two-Step Authentication

Enter the 6-digit code sent to your email account. Don't see the email? Check your junk/spam folder.

Pension

Congratulations! Your registration is complete.

Please note that the email address used for Username will be used for account related security purposes only and might not be your email address for communications. Review and designate the email address to use for communications in the profile page after logging in.