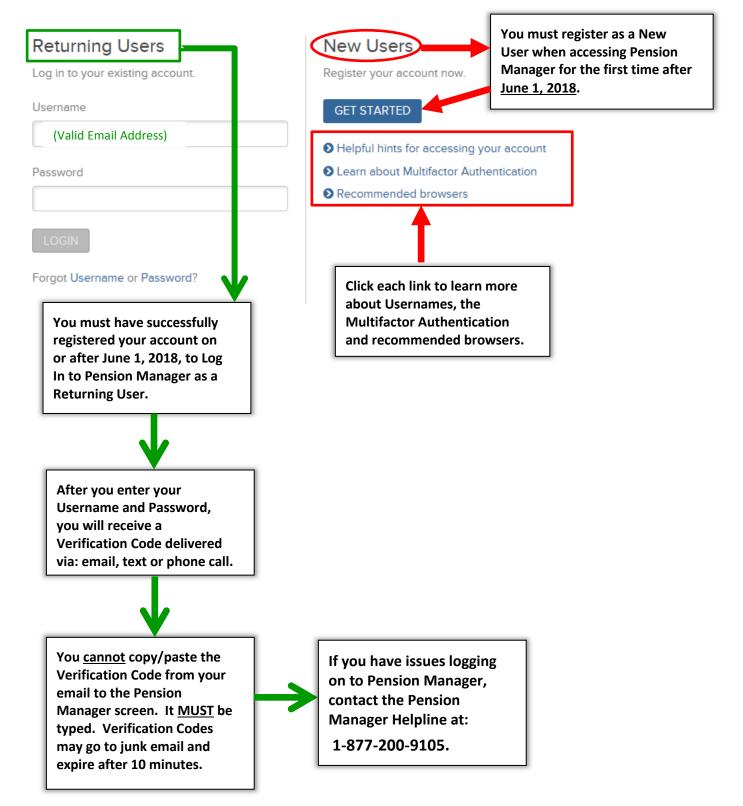

We have enhanced our security with Multifactor Authentication to better protect your account. If this is the first time you are seeing this message, please click the **Get Started** button to register your account. As part of the registration process, you will be prompted to set up a Username and Password. Your Username must be an active email address that you are able to access and your Password will need to meet a minimum set of requirements which will be specified during the registration process.

## Two-Step Authentication

Enter the 6-digit code sent to your email account. Don't see the email? Check your junk/spam folder.

Pension

Congratulations! Your registration is complete.

Please note that the email address used for Username will be used for account related security purposes only and might not be your email address for communications. Review and designate the email address to use for communications in the profile page after logging in.

LOG IN TO YOUR ACCOUNT NOW

Click here to Log In to your account. You will receive a Verification Code every time you Log In to Pension Manager.